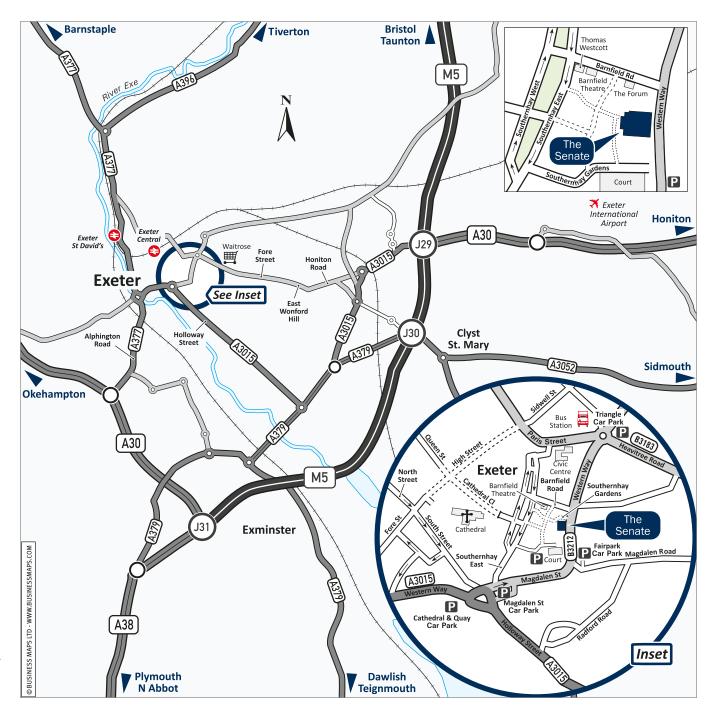

### From the M5

- Leave the M5 at Junction 29 (signed Exeter Airport & A3015).
- Turn right at traffic lights at end of slip road onto the A3015 Honiton Road.
- Continue on Honiton Road, following signs for the city centre, up East Wonford Hill and Fore Street onto Heavitree Road.
- Continue past Waitrose on the right and at the next roundabout take the first exit onto Western Way.
- At the next set of traffic lights, turn right. The Barnfield Theatre should be on your left.
- · Turn left onto Southernhay East.
- Take the next left after the Thomas Westcott offices, and the Cosy Club will be on the right hand side.
- · Continue down the road, past the Court building.
- · At the end of the road, turn left into The Senate parking.
- To reach the main entrance, go up the steps from the car park, and turn right.

### Car Park P

- When you drive into The Senate car park, our Client parking spaces are signposted to the left hand side of the garage door.
- Nearby public car parks include Magdalen Road, Triangle, and Cathedral & Quay car park (see inset map for locations).

## By Train 😂

- Exeter Central station is a 10 minute walk, or 6 minutes via taxi.
- Exeter St David's station is a 20 minute walk, or 10 minutes via taxi.

# By Air 🛪

· Our office is located approx 20 minutes away from Exeter airport.